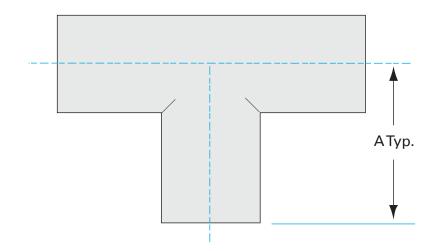

Similar Image

| Dimensions<br>(in inches) |        |
|---------------------------|--------|
| Dim A                     | 3.75"  |
| Dim C                     | 0.065" |

#### G-7W-250V

| Parameters        | Specifications                      |
|-------------------|-------------------------------------|
| Tube OD           | 2-1/2"                              |
| Tee Type          | Standard                            |
| Material          | 304 stainless                       |
| Port Length       | 3.75"                               |
| Wall Thickness    | 0.065"                              |
| Finish            | Tumble                              |
| Vacuum Range      | 1 · 10 <sup>-13</sup> mbar to 1 bar |
| Temperature Range | -200 °C to 450 °C                   |
| Weight            | 1.34 lbs                            |