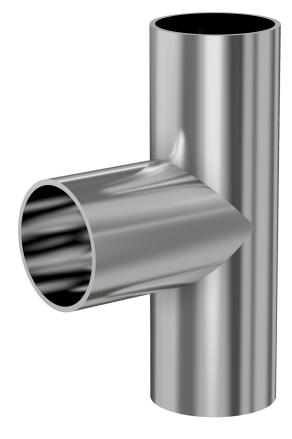

# **Weld tee** 2.5" OD tee, 3.75" port length, tumble finish

Part number: G-7W-250V

## 2.5" OD tee, 3.75" port length, tumble finish

- Use wled fittings and tubing to create unique pump line geometries
- Fittings with extended tangents ideal for orbital welders
- Contact us at 800-824-4166 to find out about Nor-Cal's custom weldment offerings

#### G-7W-250V

| Parameters        | Specifications                      |
|-------------------|-------------------------------------|
| Tube OD           | 2-1/2"                              |
| Tee Type          | Standard                            |
| Material          | 304 stainless                       |
| Port Length       | 3.75"                               |
| Wall Thickness    | 0.065"                              |
| Finish            | Tumble                              |
| Vacuum Range      | 1 · 10 <sup>-13</sup> mbar to 1 bar |
| Temperature Range | -200 °C to 450 °C                   |
| Weight            | 1.34 lbs                            |